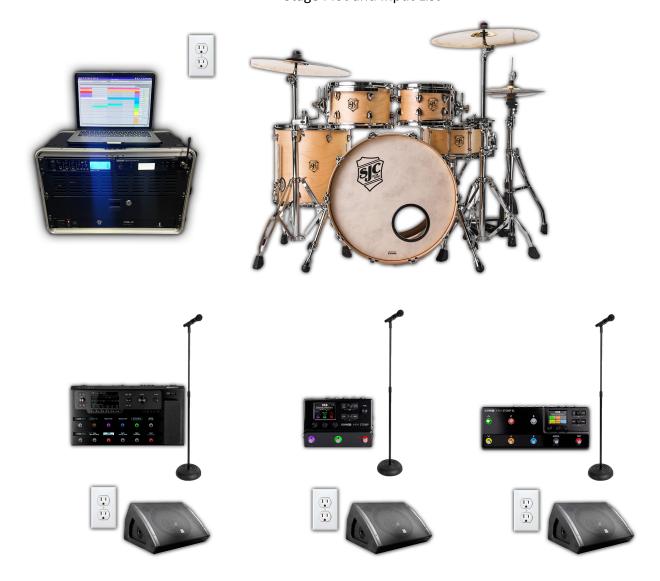

## fieldfox.

Stage Plot and Input List

- 1. Kick (Mic, House Provided)
- 2. Snare (Mic, House Provided)
- 3. Rack Tom (Mic, House Provided)
- 4. Floor Tom (Mic, House Provided)
- 5. OH L (Mic, House Provided)
- 6. OH R (Mic, House Provided)
- 7. Guitar L (Line 6 Helix, Direct Out)
- 8. Bass C (HX Stomp, Direct Out)
- 9. Guitar R (HX Stomp XL, Direct Out)
- 10. Vocal L (Mic, House Provided)
- 11. Vocal C (Mic, House Provided)
- 12. Vocal R (Mic, House Provided)
- 13. Stereo Tracks (DI, Band Provided)

- Will need house mics and stands for drums and vocals.
- Will need vocal mix send to playback rig.
- Stereo Backing Tracks send to house from playback rig.
- Guitars and Bass direct outs to house can come from pedalboards or from playback rig splitter.